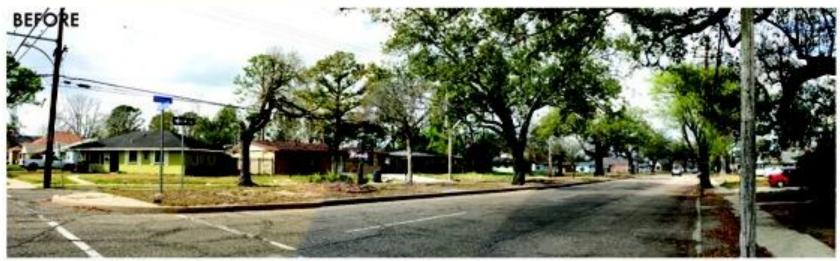

### Press Drive Streetscape

Landscaping and Lighting Block Design with Key Map Below – Napoleon Ave. to Jackson Avenue

New Memorial Design with Palm Lined Walkways and Structure-Block Design with Key Map Below