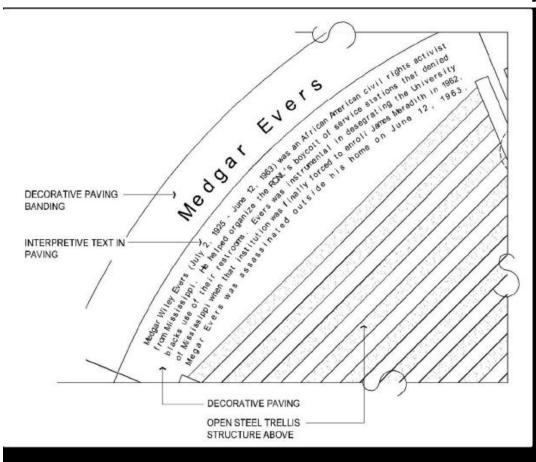

will be respected by the selection
- of appropriate landscape materials.

   Pedestrian / vehicular lighting will be located
- Pedestrian / vehicular lighting will be throughout the project boundaries.
- Blighted properties driveways will be assessed for recovery of greenspace and an improved pedestriar
- Seeding and/or sod replacement within project boundaries will be standard.
- Removal of debris within the project boundaries will be standard.
- Repair of damaged curb / gutters / sidewalks within project boundaries will be standard.

Concept Plan Scale: I"=40'

### Press Drive Streetscape









Landscaping and Lighting Block Design with Key Map Below – Napoleon Ave. to Jackson Avenue





New Memorial Design with Palm Lined Walkways and Structure-Block Design with Key Map Below







Memorial For Nine Civil Rights Advocates Interpretive Text Detail Plan

### Tulane/Jeff Davis Streetscape





Proposed: New Sidewalk Installation, ADA Handicapped Ramp Installation,

### St. Anthony Path