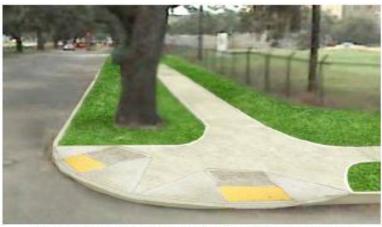

ill be located
- Pedestrian / vehicular lighting will be throughout the project boundaries.
- Blighted properties driveways will be assessed for recovery of greenspace and an improved pedestriar
- Seeding and/or sod replacement within project boundaries will be standard.
- Removal of debris within the project boundaries will be standard.
- Repair of damaged curb / gutters / sidewalks within project boundaries will be standard.

Concept Plan Scale: I"=40'

### Press Drive Streetscape









Landscaping and Lighting Block Design with Key Map Below – Napoleon Ave. to Jackson Avenue





New Memorial Design with Palm Lined Walkways and Structure-Block Design with Key Map Below







Memorial For Nine Civil Rights Advocates Interpretive Text Detail Plan

### Tulane/Jeff Davis Streetscape





Proposed: New Sidewalk Installation, ADA Handicapped Ramp Installation,

### St. Anthony Path