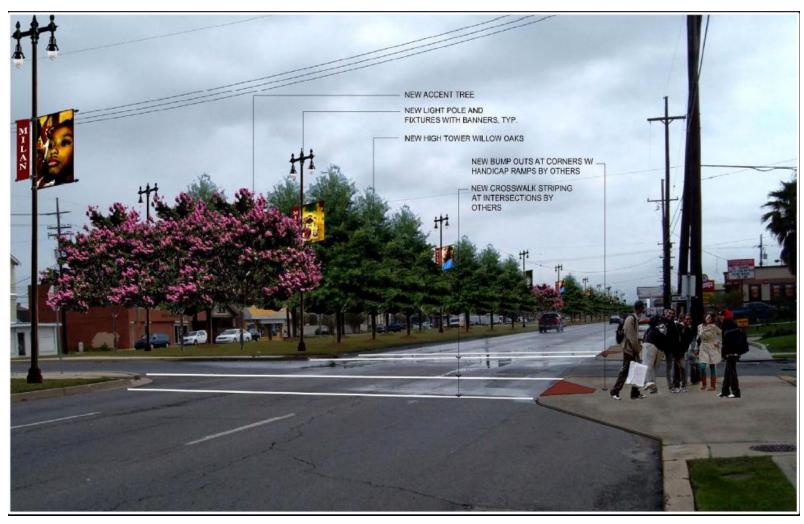

### Press Drive Streetscape

Landscaping and Lighting Block Design with Key Map Below – Napoleon Ave. to Jackson Avenue

New Memorial Design with Palm Lined Walkways and Structure-Block Design with Key Map Below