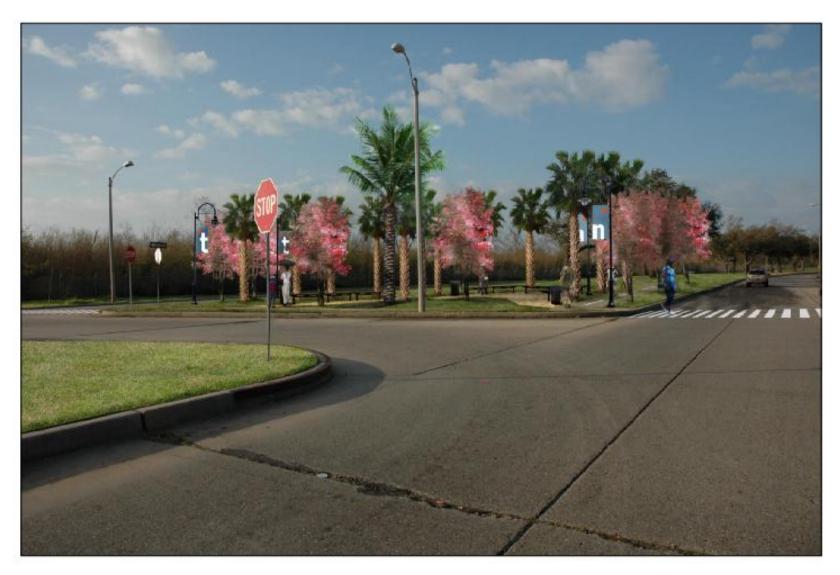

### New Orleans East Streetscape-Read Blvd.



### New Orleans East Streetscape-Lake Forest Blvd.



#### Lower Ninth Ward Streetscape-St. Claude Avenue



#### Legend:

- A Main Entry into Lower 9th Ward/Holy Cross Neighborhoods
- B Date Palms within Neutral Ground 30' O.C.
- C Neutral Ground Linear Park & Cross Street Accents with Flowering Trees, Historic Lighting, Site Furniture, and Stamped / Colored Asphalt Paving Pattern
- D Re-establishment of Live Oak Allee
- E Flowering Trees and Sod Planting Strip
- F New Crosswalk Striping

- Utility corridors will be respected by the selection of appropriate landscape materials.
- Pedestrian / vehicular lighting will be located
- throughout the project boundaries.
- Blighted properties driveways will be assessed for recovery of greenspace and an improved pedestriar
- Seeding and/or sod replacement within project boundaries will be standard.