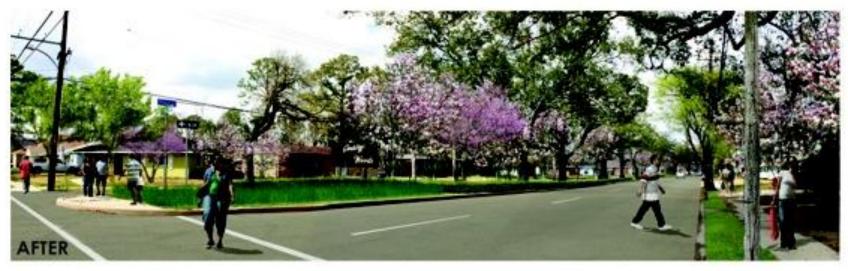

### Press Drive Streetscape

Landscaping and Lighting Block Design with Key Map Below – Napoleon Ave. to Jackson Avenue

New Memorial Design with Palm Lined Walkways and Structure-Block Design with Key Map Below