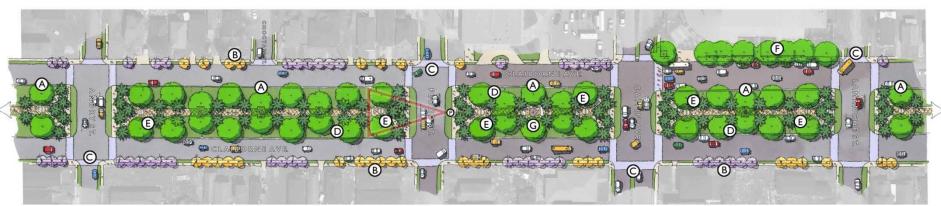

### Lower Ninth Ward Streetscape-North Claiborne Avenue

#### Legend:

- A Art / Sculpture Park & Promenade with a stamped concrete finish walkway, benches, seatwalls, plazas, pedestrian lighting, trees, palms, & public art, etc.
- B Flowering Trees and Sod Planting Strip
- C New Crosswalk Striping

- D Re-establishment of Live Oak Allee
- E Art / Sculpture Installation Areas
- F Sidewalk Improvements and Seatwalls
- G Progress Plaza with Community Art & Seatwalls