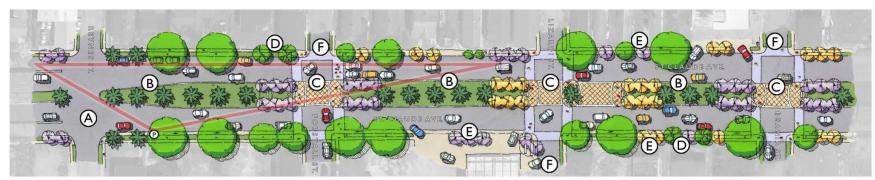

#### Lower Ninth Ward Streetscape-St. Claude Avenue

#### Legend:

- A Main Entry into Lower 9th Ward/Holy Cross Neighborhoods
- B Date Palms within Neutral Ground 30' O.C.
- C Neutral Ground Linear Park & Cross Street Accents with Flowering Trees, Historic Lighting, Site Furniture, and Stamped / Colored Asphalt Paving Pattern
- D Re-establishment of Live Oak Allee
- E Flowering Trees and Sod Planting Strip
- F New Crosswalk Striping