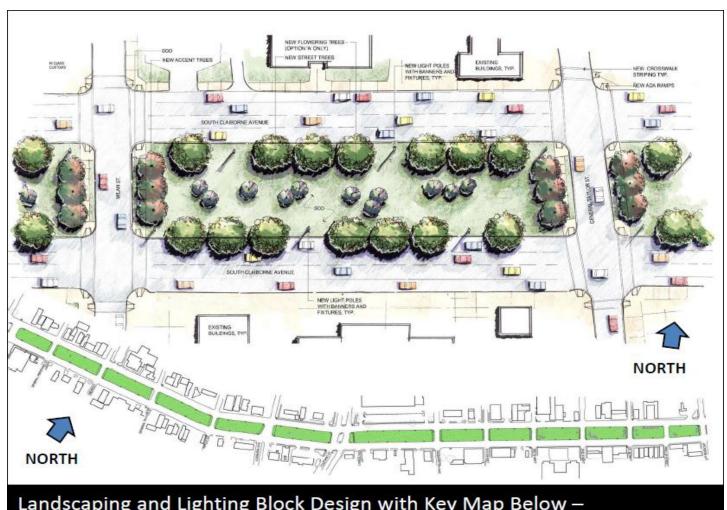

### Press Drive Streetscape

Landscaping and Lighting Block Design with Key Map Below – Napoleon Ave. to Jackson Avenue

New Memorial Design with Palm Lined Walkways and Structure-Block Design with Key Map Below