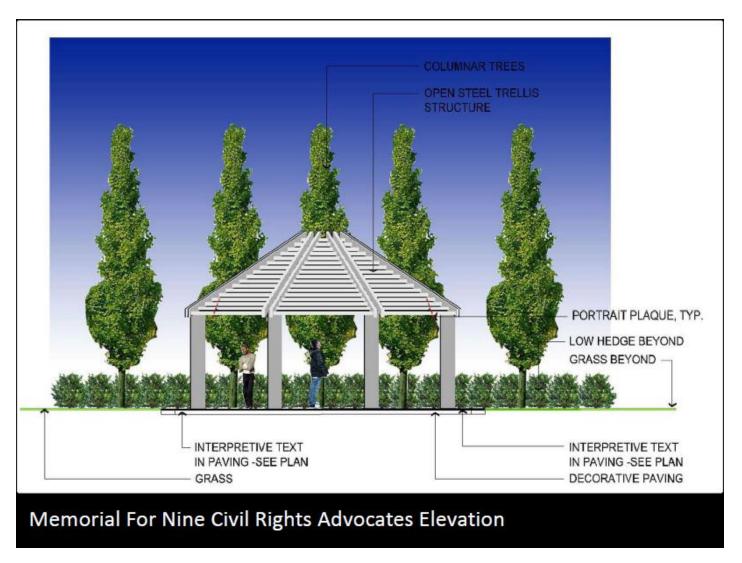

### Press Drive Streetscape

Landscaping and Lighting Block Design with Key Map Below – Napoleon Ave. to Jackson Avenue

New Memorial Design with Palm Lined Walkways and Structure-Block Design with Key Map Below

Memorial For Nine Civil Rights Advocates Interpretive Text Detail Plan