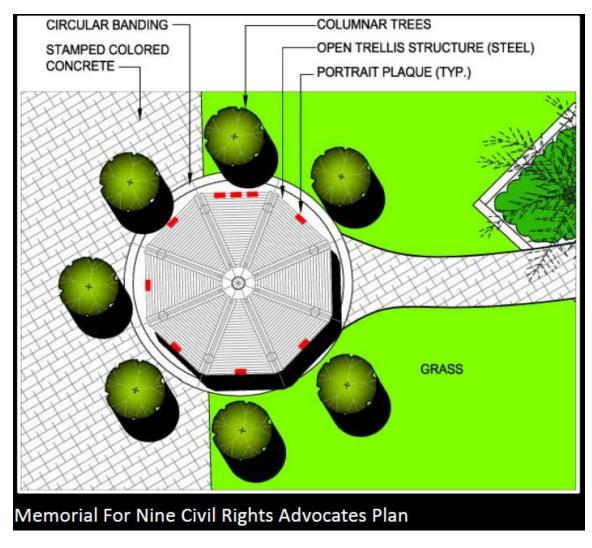

### Press Drive Streetscape

Landscaping and Lighting Block Design with Key Map Below – Napoleon Ave. to Jackson Avenue

New Memorial Design with Palm Lined Walkways and Structure-Block Design with Key Map Below

Memorial For Nine Civil Rights Advocates Interpretive Text Detail Plan