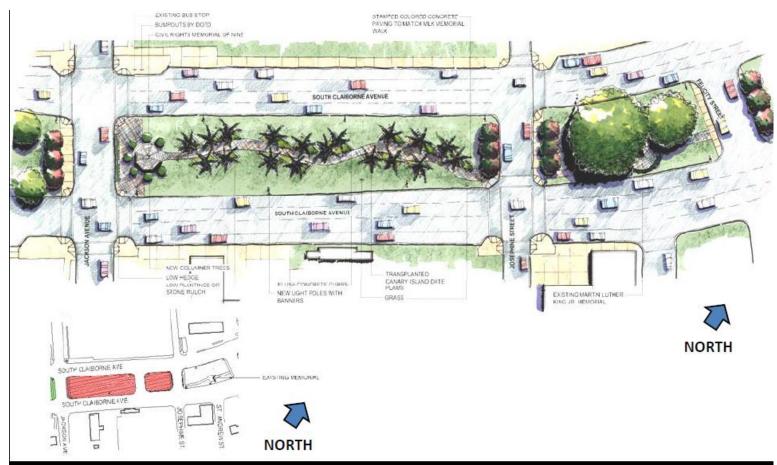

### Press Drive Streetscape

Landscaping and Lighting Block Design with Key Map Below – Napoleon Ave. to Jackson Avenue

New Memorial Design with Palm Lined Walkways and Structure-Block Design with Key Map Below