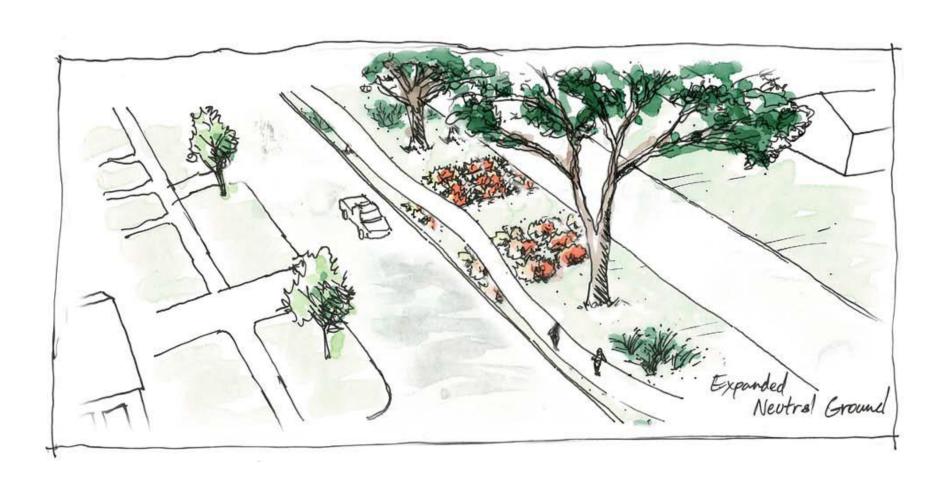

ghted properties driveways will be assessed for recovery of greenspace and an improved pedestriar
- Seeding and/or sod replacement within project boundaries will be standard.
- Removal of debris within the project boundaries will be standard.
- Repair of damaged curb / gutters / sidewalks within project boundaries will be standard.

Concept Plan Scale: I"=40'

### Press Drive Streetscape









Landscaping and Lighting Block Design with Key Map Below – Napoleon Ave. to Jackson Avenue





New Memorial Design with Palm Lined Walkways and Structure-Block Design with Key Map Below







Memorial For Nine Civil Rights Advocates Interpretive Text Detail Plan

### Tulane/Jeff Davis Streetscape





Proposed: New Sidewalk Installation, ADA Handicapped Ramp Installation,

### St. Anthony Path