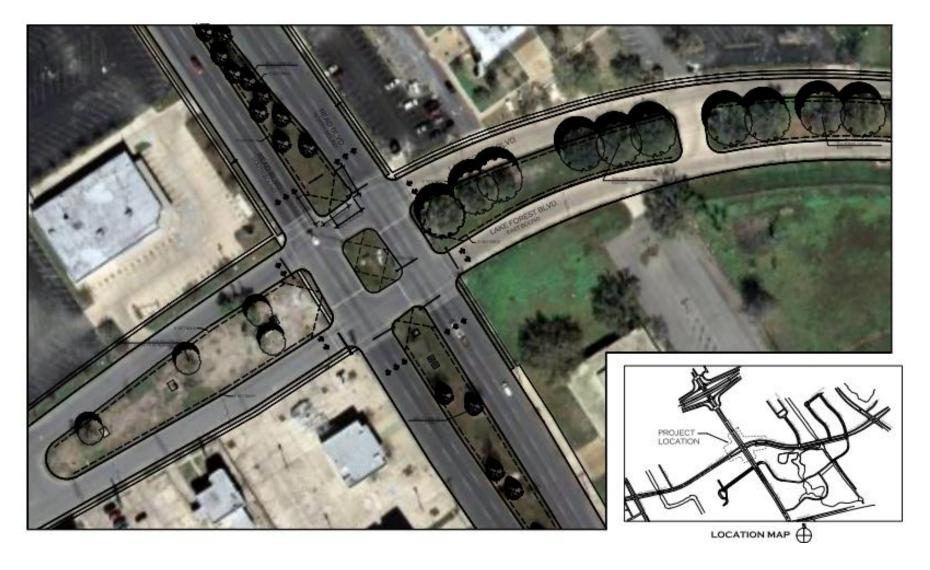

### New Orleans East Streetscape-Read Blvd.



### New Orleans East Streetscape-Lake Forest Blvd.



#### Lower Ninth Ward Streetscape-St. Claude Avenue



#### Legend:

- A Main Entry into Lower 9th Ward/Holy Cross Neighborhoods
- B Date Palms within Neutral Ground 30' O.C.
- C Neutral Ground Linear Park & Cross Street Accents with Flowering Trees, Historic Lighting, Site Furniture, and Stamped / Colored Asphalt Paving Pattern
- D Re-establishment of Live Oak Allee
- E Flowering Trees and Sod Planting Strip
- F New Crosswalk Striping

- Utility corridors will be respected by the selection of appropriate landscape materials.
- Pedestrian / vehicular lighting will be located
- throughout the project boundaries.
- Blighted properties driveways will be assessed for recovery of greenspace and an improved pedestriar
- Seeding and/or sod r